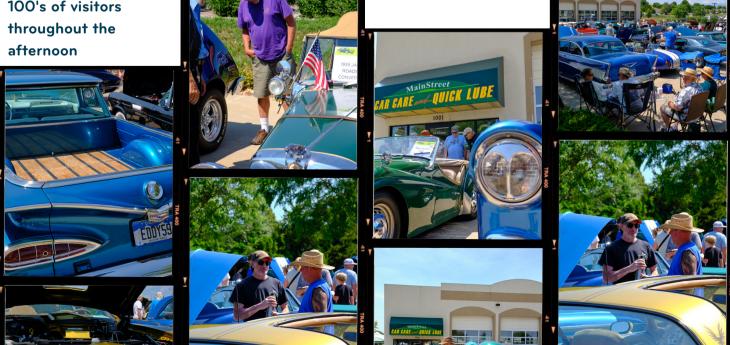

September 2024

Rev up your engines for the Main Street Wheels 4 Meals Car Show, a fantastic opportunity to connect with fellow automobile enthusiasts in charming downtown Berthoud, CO while also raising awareness for a great cause!

neighbors in need.

2023 Numbers: 36 registered cars, more showed up, 100's of visitors throughout the

Event
Sponsor
Opportunities